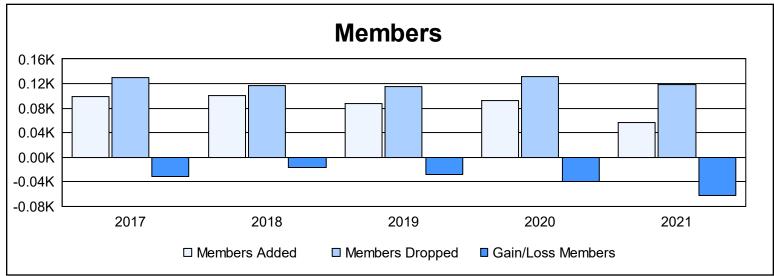

District 6 W As of June 2021 Cumulative

| Year      | New<br>Clubs | Dropped<br>Clubs | Gain/<br>Loss<br>Clubs | New<br>Members | Charter<br>Members | Reinstate<br>Members | Transfer<br>Members | Total<br>Member<br>Added | Total<br>Members<br>Dropped | Gain/<br>Loss<br>Members |
|-----------|--------------|------------------|------------------------|----------------|--------------------|----------------------|---------------------|--------------------------|-----------------------------|--------------------------|
| 2016-2017 | 0            | 0                | 0                      | 92             | 0                  | 6                    | 1                   | 99                       | 130                         | -31                      |
| 2017-2018 | 0            | 1                | -1                     | 87             | 0                  | 6                    | 8                   | 101                      | 117                         | -16                      |
| 2018-2019 | 0            | 0                | 0                      | 72             | 0                  | 10                   | 5                   | 87                       | 115                         | -28                      |
| 2019-2020 | 0            | 1                | -1                     | 80             | 0                  | 8                    | 5                   | 93                       | 132                         | -39                      |
| 2020-2021 | 0            | 0                | 0                      | 50             | 0                  | 4                    | 2                   | 56                       | 119                         | -63                      |
| Average   | 0            | 0                | 0                      | 76             | 0                  | 7                    | 4                   | 87                       | 123                         | -35                      |